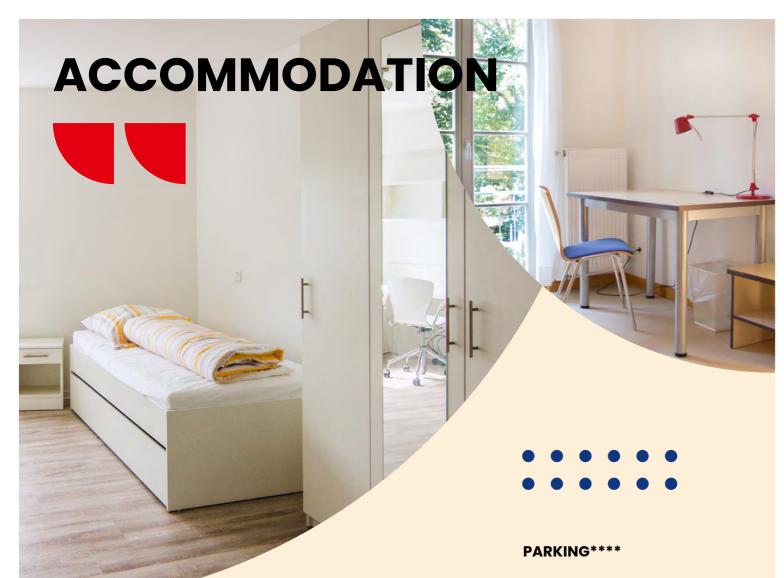

**Test centre:** The school enables students to take a variety of internationally recognised language exams, including TestDaF, telc, TOEFL®, IELTS and many others.

**Accommodation:** Over 300 rooms are available in our student residences, apartments and host families.

Administration fee € 130

Deposit € 200

Our modern student residences offer international language students not only comfort, but also the opportunity to live in a diverse and social environment. The options range from living together in a shared apartment or, for those who want a little more privacy, to fully furnished apartments.

### **RESIDENCES**

| Category*** | Rent per week/room |               |          |               |             |               |             |               | Extra days**        |               |
|-------------|--------------------|---------------|----------|---------------|-------------|---------------|-------------|---------------|---------------------|---------------|
| 1-6 wks     |                    |               | 7-16 wks |               | 17 – 29 wks |               | From 30 wks |               | - Rent per day/room |               |
|             | SGL                | DBL           | SGL      | DBL           | SGL         | DBL           | SGL         | DBL           | SGL                 | DBL           |
| А           | € 180              | on<br>request | € 165    | on<br>request | € 145       | on<br>request | € 135       | on<br>request | € 55                | on<br>request |
| В           | € 195              | € 290         | € 185    | € 270         | € 170       | € 245         | € 160       | € 235         | € 60                | € 85          |
| B+          | € 250              | -             | € 230    | -             | € 195       | -             | € 185       | -             | € 70                | _             |
| С           | € 295              | € 450         | € 250    | € 385         | € 200       | € 295         | € 190       | € 285         | € 70                | € 85          |
| D           | € 300              | -             | € 265    | -             | € 230       | -             | € 215       | -             | € 80                | -             |
| Е           | € 355              | € 555         | € 295    | € 470         | € 240       | € 380         | € 230       | € 360         | € 80                | € 110         |