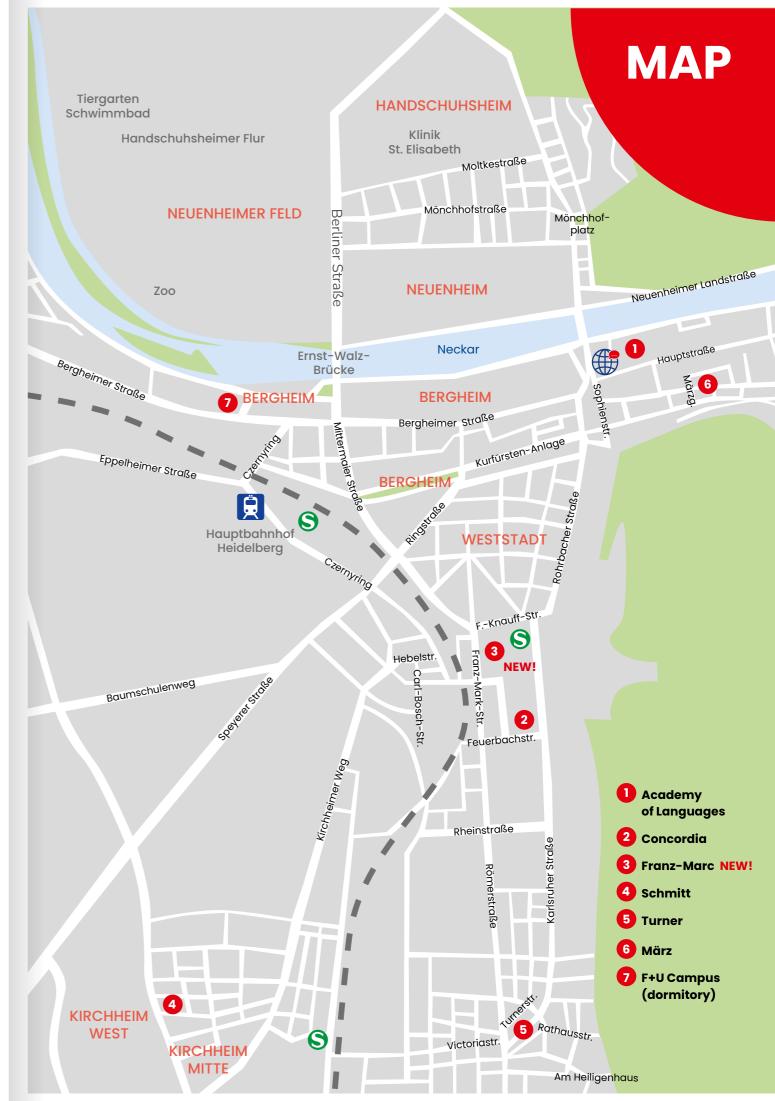

### **ACCOMMODATION CATEGORIES**

| Category<br>Residence | Name       | Description                                                                                              | Heidelberg district                                     |
|-----------------------|------------|----------------------------------------------------------------------------------------------------------|---------------------------------------------------------|
| А                     | Turner     | Shower and WC are in the hallway, communal kitchen                                                       | (Rohrbach 2,5 km from the school)                       |
|                       | Schmidt    |                                                                                                          | Kirchheim (2.5 km from the school)                      |
|                       | Concordia  |                                                                                                          | Südstadt (1.5 km from the school)                       |
|                       | Franz-Marc |                                                                                                          | Südstadt (2 km from the school)                         |
| В                     | Schmitt    | Shower is in the room, WC in the corridor, communal kitchen                                              | Kirchheim (2.5 km from the school)                      |
| B+                    | Turner     | Shower and WC en suite, shared kitchen                                                                   | Rohrbach (2.5 km from the school)                       |
| С                     | März       | The hall of residence is located in Heidelberg's Old Town, two rooms share a shower, WC and kitchenette. | Old Town (500 m from the school)                        |
| D                     | F+U Campus | Good residential location (Bergheim), small flats with shower,<br>WC, shared kitchen                     | Bergheim (at the main station,<br>1 km from the school) |
| E                     | F+U Campus | Good residential location (Bergheim and old town), small flats with shower, WC and kitchenette en suite. | Bergheim (at the main station,<br>1 km from the school) |
|                       | März       |                                                                                                          | Old Town (500 m from the school)                        |