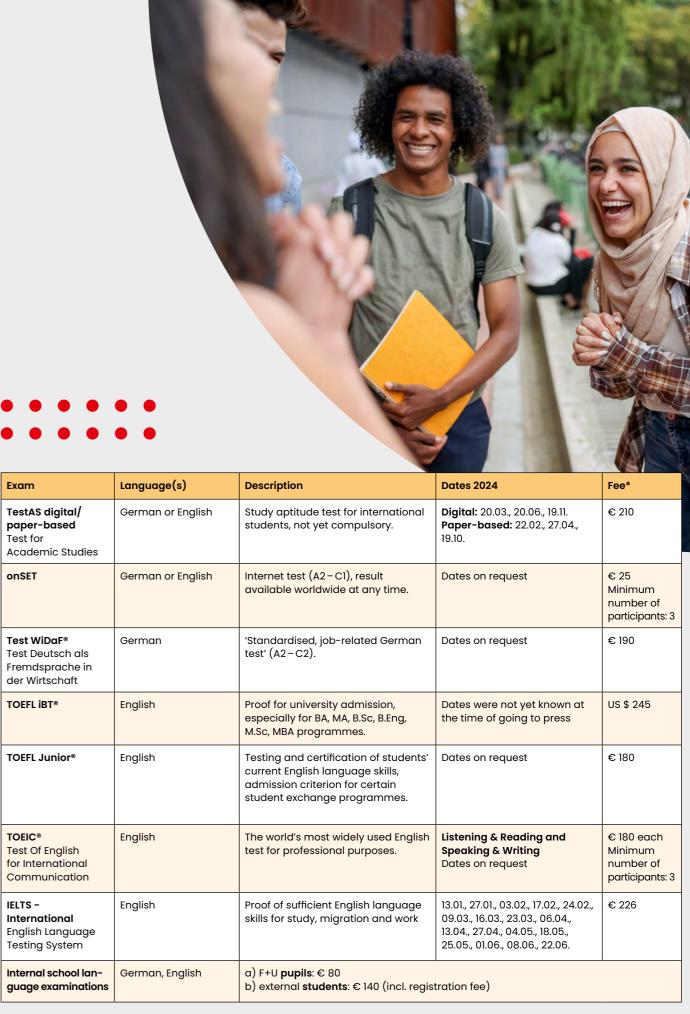

# LANGUAGE TESTS

**TOEFL®** 

| Exam                                                         | Language(s)                                                     | Description                                                                                                                                     | Dates 2024                                                                          | Fee*                                                  |
|--------------------------------------------------------------|-----------------------------------------------------------------|-------------------------------------------------------------------------------------------------------------------------------------------------|-------------------------------------------------------------------------------------|-------------------------------------------------------|
| TestDaF digital<br>Test German as a<br>Foreign Language      | German                                                          | Required for enrolment at German universities (equivalent to the DSH).                                                                          | 06.02., 18.04., 06.06., 06.08., 17.09., 12.11.                                      | € 210                                                 |
| TestDaF paper-<br>based Test German<br>as a Foreign Language | German                                                          | Required for enrolment at German universities (equivalent to the DSH).                                                                          | 12.03, 16.05., 17.07., 15.10.                                                       | € 215                                                 |
| ECL<br>A2-C1                                                 |                                                                 |                                                                                                                                                 | 03.02., 08.06., 07.08., 28.09.,<br>23.11.                                           | € 190                                                 |
| telc<br>The European<br>Language<br>Certificates             | German, English,<br>Russian,<br>(other languages on<br>request) | Proof of foreign language skills<br>A1 – A2, B1, B1/B2 + Beruf, C1                                                                              | Dates on request                                                                    | From € 180<br>Minimum<br>number of<br>participants: 4 |
| telc<br>B1 – B2<br>C1 Hochschule                             | German                                                          | Proof of foreign language skills<br>Deutsch C1 Hochschule is equivalent<br>to the DSH and the TestDaF.                                          | 13.01, 10.02, 09.03, 06.04, 04.05, 15.06, 13.07, 10.08, 07.09, 05.10, 16.11, 14.12. | From € 190<br>Minimum<br>number of<br>participants: 4 |
| telc<br>B1/B2 Pflege<br>B2/C1 Medizin                        | German                                                          | The examinations demonstrate the language skills required by recognition authorities and medical institutions in a specialist language context. | Dates on request                                                                    | € 315<br>Minimum<br>number of<br>participants: 4      |
| Deutsch Test für<br>Zuwanderer (DTZ)                         | German                                                          | With this exam you prove language skills from A2 – B1. It is accepted by authorities for settlement.                                            | Dates on request                                                                    | € 160                                                 |
| Deutsch Test für<br>den Beruf<br>A2-C1 (DTB)                 | German                                                          | Final examination of the DeuFöV courses. With this examination, you prove your language skills related to the world of work.                    | Dates on request                                                                    | € 160                                                 |

<sup>\*</sup>Status July 2023

<sup>\*</sup>Status July 2023

10